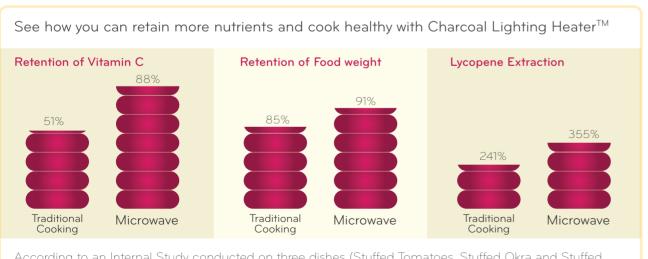

## Choice of a healthy lifestyle: Charcoal Lighting Heater<sup>TM</sup>

According to an Internal Study conducted on three dishes (Stuffed Tomatoes, Stuffed Okra and Stuffed Eggplant), it was found that food cooked in LG's Charcoal Lighting Heater™ is healthier as compared to the food cooked by the Traditional Method. Also, cooking in LG's Charcoal Lighting Heater™ leads to better extraction of Lycopene and better retention of Vitamin C & Food Weight.

\*Pigment found in Red Vegetables that is good for Health